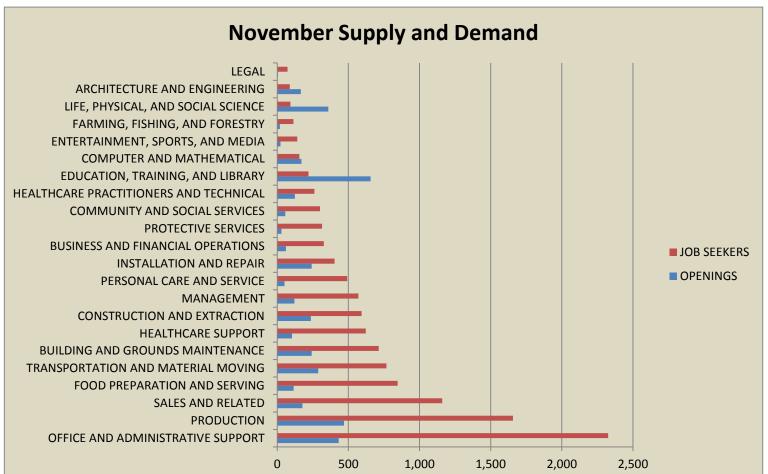

| OCCUPATIONAL CATEGORY                         | JOB OPENINGS | JOB SEEKERS |
|-----------------------------------------------|--------------|-------------|
| OFFICE AND ADMINISTRATIVE SUPPORT             | 299          | 2,455       |
| PRODUCTION                                    | 649          | 1,629       |
| SALES                                         | 159          | 1,199       |
| FOOD PREPARATION AND SERVING RELATED          | 190          | 903         |
| TRANSPORTATION AND MATERIAL MOVING            | 284          | 756         |
| BUILDING AND GROUNDS CLEANING AND MAINTENANCE | 215          | 735         |
| HEALTHCARE SUPPORT                            | 60           | 649         |
| MANAGEMENT                                    | 95           | 617         |
| CONSTRUCTION AND EXTRACTION                   | 184          | 584         |
| PERSONAL CARE AND SERVICE                     | 37           | 498         |
| INSTALLATION, MAINTENANCE, AND REPAIR         | 328          | 386         |
| BUSINESS AND FINANCIAL OPERATIONS             | 79           | 347         |
| PROTECTIVE SERVICES                           | 38           | 341         |
| COMMUNITY AND SOCIAL SERVICES                 | 90           | 311         |
| HEALTHCARE PRACTITIONERS AND TECHNICAL        | 98           | 254         |
| EDUCATION, TRAINING, AND LIBRARY              | 638          | 235         |
| COMPUTER AND MATHEMATICAL                     | 411          | 148         |
| ARTS, DESIGN, ENTERTAINMENT                   | 17           | 144         |
| FARMING, FISHING, AND FORESTRY                | 26           | 109         |
| ARCHITECTURE AND ENGINEERING                  | 87           | 96          |
| LIFE, PHYSICAL, AND SOCIAL SCIENCE            | 317          | 92          |
| LEGAL                                         | 0            | 69          |