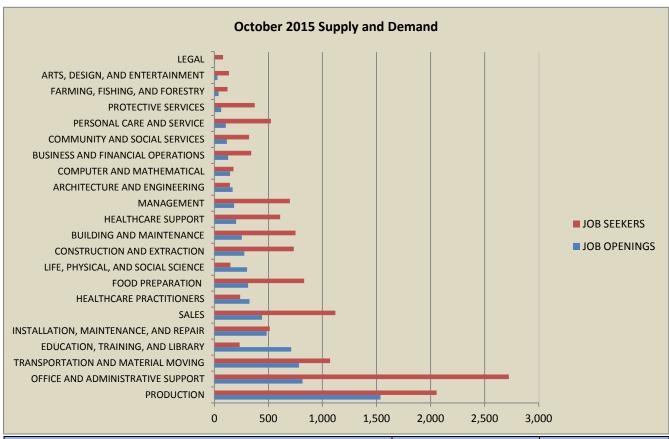

| OCCUPATIONAL CATEGORY                 | JOB OPENINGS | JOB SEEKERS |
|---------------------------------------|--------------|-------------|
| PRODUCTION                            | 1,536        | 2,056       |
| OFFICE AND ADMINISTRATIVE SUPPORT     | 816          | 2,724       |
| TRANSPORTATION AND MATERIAL MOVING    | 783          | 1,071       |
| EDUCATION, TRAINING, AND LIBRARY      | 711          | 234         |
| INSTALLATION, MAINTENANCE, AND REPAIR | 484          | 513         |
| SALES                                 | 441          | 1,119       |
| HEALTHCARE PRACTITIONERS              | 325          | 238         |
| FOOD PREPARATION                      | 312          | 831         |
| LIFE, PHYSICAL, AND SOCIAL SCIENCE    | 302          | 148         |
| CONSTRUCTION AND EXTRACTION           | 277          | 734         |
| BUILDING AND MAINTENANCE              | 253          | 750         |
| HEALTHCARE SUPPORT                    | 202          | 609         |
| MANAGEMENT                            | 183          | 699         |
| ARCHITECTURE AND ENGINEERING          | 169          | 144         |
| COMPUTER AND MATHEMATICAL             | 145          | 176         |
| BUSINESS AND FINANCIAL OPERATIONS     | 127          | 341         |
| COMMUNITY AND SOCIAL SERVICES         | 116          | 322         |
| PERSONAL CARE AND SERVICE             | 106          | 523         |
| PROTECTIVE SERVICES                   | 63           | 374         |
| FARMING, FISHING, AND FORESTRY        | 39           | 122         |
| ARTS, DESIGN, AND ENTERTAINMENT       | 28           | 135         |
| LEGAL                                 | 5            | 80          |