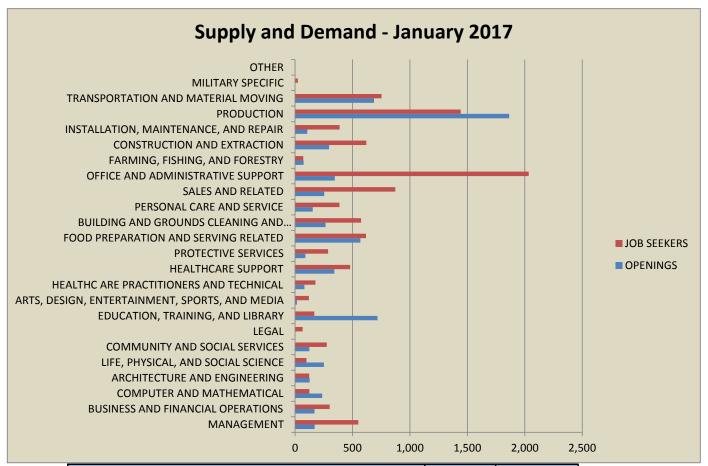

| OCCUPATIONAL CATEGORY                          | OPENINGS | JOB SEEKERS |
|------------------------------------------------|----------|-------------|
| MANAGEMENT                                     | 170      | 551         |
| BUSINESS AND FINANCIAL OPERATIONS              | 169      | 302         |
| COMPUTER AND MATHEMATICAL                      | 236      | 124         |
| ARCHITECTURE AND ENGINEERING                   | 127      | 123         |
| LIFE, PHYSICAL, AND SOCIAL SCIENCE             | 252      | 99          |
| COMMUNITY AND SOCIAL SERVICES                  | 124      | 277         |
| LEGAL                                          | 2        | 66          |
| EDUCATION, TRAINING, AND LIBRARY               | 718      | 168         |
| ARTS, DESIGN, ENTERTAINMENT, SPORTS, AND MEDIA | 16       | 121         |
| HEALTHC ARE PRACTITIONERS AND TECHNICAL        | 81       | 178         |
| HEALTHCARE SUPPORT                             | 342      | 480         |
| PROTECTIVE SERVICES                            | 90       | 288         |
| FOOD PREPARATION AND SERVING RELATED           | 569      | 617         |
| BUILDING AND GROUNDS CLEANING AND MAINTENANCE  | 265      | 575         |
| PERSONAL CARE AND SERVICE                      | 154      | 387         |
| SALES AND RELATED                              | 254      | 873         |
| OFFICE AND ADMINISTRATIVE SUPPORT              | 346      | 2,034       |
| FARMING, FISHING, AND FORESTRY                 | 75       | 71          |
| CONSTRUCTION AND EXTRACTION                    | 296      | 621         |
| INSTALLATION, MAINTENANCE, AND REPAIR          | 106      | 388         |
| PRODUCTION                                     | 1,864    | 1,442       |
| TRANSPORTATION AND MATERIAL MOVING             | 688      | 753         |
| MILITARY SPECIFIC                              |          | 24          |
| OTHER                                          |          | 1           |