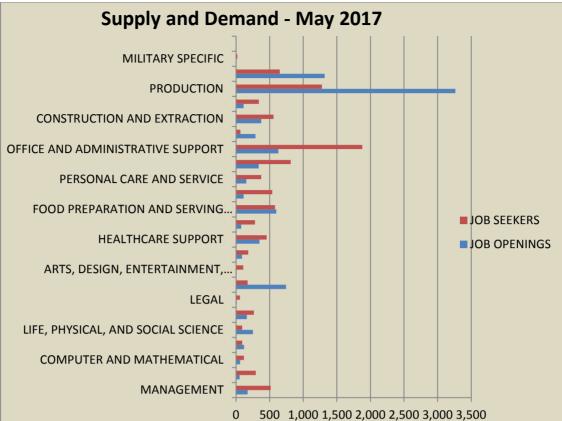

| <b>F</b> 00 | 4 000 4 500 | 2 000 2 500 |               |
|-------------|-------------|-------------|---------------|
| 500         | 1,000 1,500 | 2,000 2,500 | ) 3,000 3,500 |

| OCCUPATIONAL CATEGORY                        | JOB OPENINGS | JOB SEEKERS |
|----------------------------------------------|--------------|-------------|
| MANAGEMENT                                   | 171          | 515         |
| BUSINESS AND FINANCIAL OPERATIONS            | 51           | 294         |
| COMPUTER AND MATHEMATICAL                    | 59           | 116         |
| ARCHITECTURE AND ENGINEERING                 | 119          | 90          |
| LIFE, PHYSICAL, AND SOCIAL SCIENCE           | 251          | 90          |
| COMMUNITY AND SOCIAL SERVICES                | 159          | 264         |
| LEGAL                                        | 10           | 56          |
| EDUCATION, TRAINING, AND LIBRARY             | 744          | 172         |
| ARTS, DESIGN, ENTERTAINMENT, SPORTS, AND MED | 6            | 108         |
| HEALTHC ARE PRACTITIONERS AND TECHNICAL      | 88           | 181         |
| HEALTHCARE SUPPORT                           | 348          | 455         |
| PROTECTIVE SERVICES                          | 77           | 280         |
| FOOD PREPARATION AND SERVING RELATED         | 599          | 578         |
| BUILDING AND GROUNDS CLEANING AND MAINTEN    | 111          | 539         |
| PERSONAL CARE AND SERVICE                    | 153          | 374         |
| SALES AND RELATED                            | 337          | 813         |
| OFFICE AND ADMINISTRATIVE SUPPORT            | 628          | 1,878       |
| FARMING, FISHING, AND FORESTRY               | 289          | 65          |
| CONSTRUCTION AND EXTRACTION                  | 374          | 557         |
| INSTALLATION, MAINTENANCE, AND REPAIR        | 112          | 339         |
| PRODUCTION                                   | 3,264        | 1,278       |
| TRANSPORTATION AND MATERIAL MOVING           | 1,319        | 651         |
| MILITARY SPECIFIC                            |              | 19          |
| OTHER                                        |              | 1           |